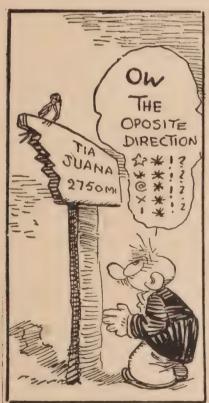

And his feelings for Spark Plug—well, they change from time to time. When Spark Plug wins a race, Barney loves him like a brother. But when Sparky loses, Barney always figures out how much he could get for him at a glue factory.